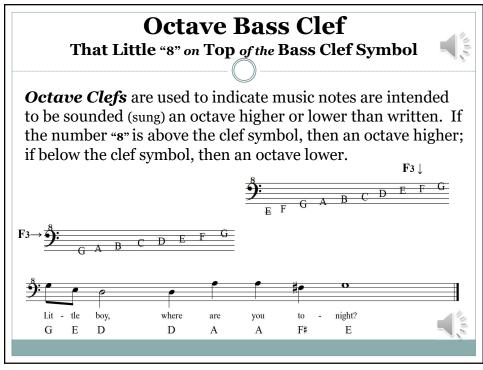

| What Else do I Need to Know?<br>• FIND THE CHORDS FOR THE KEY SIGNATURE V                                                      |  |
| • Part 4 -              | Which Chords to use for My Melody?<br>• CHOOSE ONE OF THOSE CHORDS FOR EACH MELODY NOTE ✓                                      |  |
| • Part 5 -              | Which Chord Note to use for Which Part?                                                                                        |  |
| • Part 6 -              | What About Embellishments?<br>• ADD BARBERSHOP FLOURISH & STYLE                                                                |  |
|                         |                                                                                                                                |  |