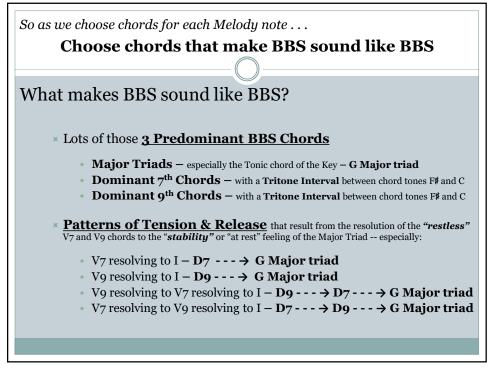

| My First Tag in 6 Parts |                                                                                                                                |  |
|-------------------------|--------------------------------------------------------------------------------------------------------------------------------|--|
| • Part 1 -              | Where Do I Begin?                                                                                                              |  |
| • Part 2 -              | <ul> <li>CHOOSE A MELODY &amp; WORDS √</li> <li>What's Next?</li> <li>FIND A KEY SIGNATURE &amp; A TIME SIGNATURE √</li> </ul> |  |
| • Part 3 -              | What Else do I Need to Know?<br>• FIND THE CHORDS FOR THE KEY SIGNATURE V                                                      |  |
| • Part 4 -              | Which Chords to use for My Melody?<br>• CHOOSE ONE OF THOSE CHORDS FOR EACH MELODY NOTE ✓                                      |  |
| • Part 5 -              | Which Chord Note to use for Which Part?                                                                                        |  |
| • Part 6 -              | What About Embellishments?<br>• ADD BARBERSHOP FLOURISH & STYLE                                                                |  |
|                         |                                                                                                                                |  |