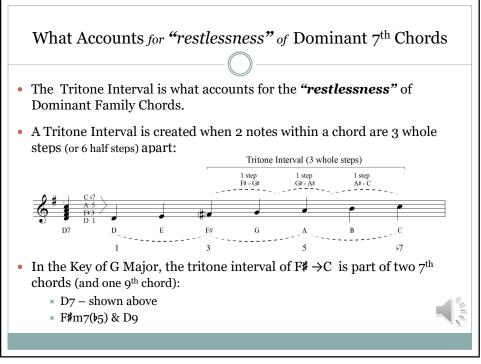

| Melody Notes & G Major Chord Choices<br>BBS Chord Vocabulary – Triads, 7ths & 9ths |               |                                         |
|------------------------------------------------------------------------------------|---------------|-----------------------------------------|
| Melody Notes                                                                       | <u>Triad</u>  | 7 <sup>th</sup> /9 <sup>th</sup> Chords |
|                                                                                    | × GBD*        | GBDF≉                                   |
| • G                                                                                | EGB           | EGBD                                    |
|