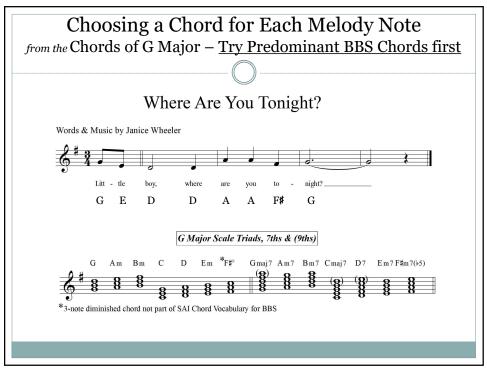

| My First Tag in 6 Parts |                                                                                                                                |  |
|-------------------------|--------------------------------------------------------------------------------------------------------------------------------|--|
| • Part 1 -              | Where Do I Begin?                                                                                                              |  |
| • Part 2 -              | <ul> <li>CHOOSE A MELODY &amp; WORDS √</li> <li>What's Next?</li> <li>FIND A KEY SIGNATURE &amp; A TIME SIGNATURE √</li> </ul> |  |
| • Part 3 -              | What Else do I Need to Know?<br>• FIND THE CHORDS FOR THE KEY SIGNATURE V                                                      |  |
| • Part 4 -              | Which Chords to use for My Melody?<br>• CHOOSE ONE OF THOSE CHORDS FOR EACH MELODY NOTE ✓                                      |  |
| • Part 5 -              | Which Chord Note to use for Which Part?                                                                                        |  |
| • Part 6 -              | What About Embellishments?<br>• ADD BARBERSHOP FLOURISH & STYLE                                                                |  |
|                         |                                                                                                                                |  |