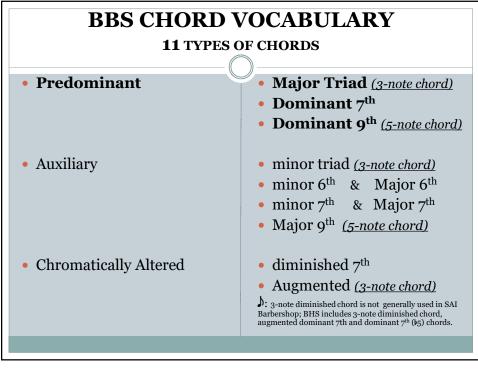

| Melody Notes & G Major Chord Choices<br>BBS Chord Vocabulary – Triads, 7ths & 9ths |               |                                         |
|------------------------------------------------------------------------------------|---------------|-----------------------------------------|
| Melody Notes                                                                       | <u>Triad</u>  | 7 <sup>th</sup> /9 <sup>th</sup> Chords |
|                                                                                    | × GBD*        | GBDF≉                                   |
| • G                                                                                | EGB           | EGBD                                    |
|