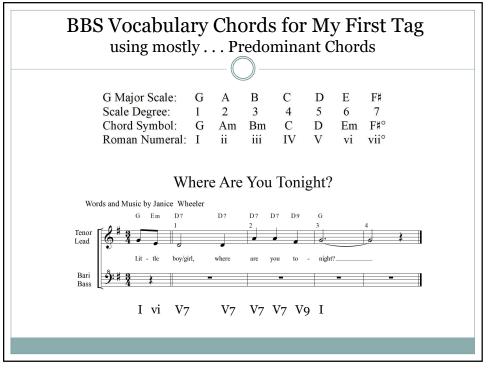

| My First Tag in 6 Parts |                                                                                                                                |  |
|-------------------------|--------------------------------------------------------------------------------------------------------------------------------|--|
| • Part 1 -              | Where Do I Begin?                                                                                                              |  |
| • Part 2 -              | <ul> <li>CHOOSE A MELODY &amp; WORDS √</li> <li>What's Next?</li> <li>FIND A KEY SIGNATURE &amp; A TIME SIGNATURE √</li> </ul> |  |
| • Part 3 -              | What Else do I Need to Know?<br>• FIND THE CHORDS FOR THE KEY SIGNATURE V                                                      |  |
| • Part 4 -              | Which Chords to use for My Melody?<br>• CHOOSE ONE OF THOSE CHORDS FOR EACH MELODY NOTE ✓                                      |  |
| • Part 5 -              | Which Chord Note to use for Which Part?                                                                                        |  |
| • Part 6 -              | What About Embellishments?<br>• ADD BARBERSHOP FLOURISH & STYLE                                                                |  |
|                         |                                                                                                                                |  |