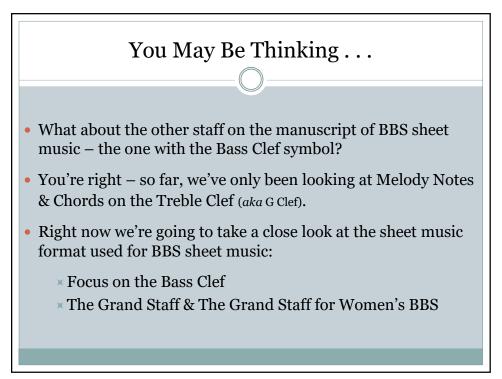

• Part 3 -              | What Else do I Need to Know?<br>• FIND THE CHORDS FOR THE KEY SIGNATURE V                                                      |  |
| • Part 4 -              | Which Chords to use for My Melody?<br>• CHOOSE ONE OF THOSE CHORDS FOR EACH MELODY NOTE ✓                                      |  |
| • Part 5 -              | Which Chord Note to use for Which Part?                                                                                        |  |
| • Part 6 -              | What About Embellishments?<br>• ADD BARBERSHOP FLOURISH & STYLE                                                                |  |
|                         |                                                                                                                                |  |