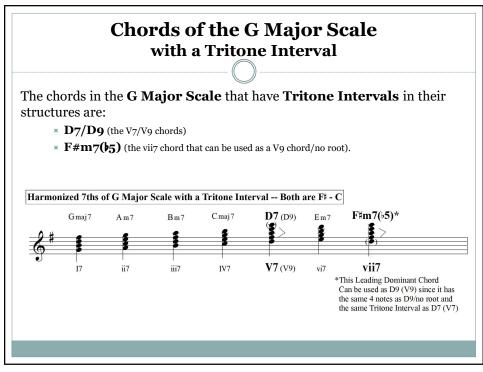

| Melody Notes & G Major Chord Choices<br>BBS Chord Vocabulary – Triads, 7ths & 9ths |               |                                         |
|------------------------------------------------------------------------------------|---------------|-----------------------------------------|
| Melody Notes                                                                       | <u>Triad</u>  | 7 <sup>th</sup> /9 <sup>th</sup> Chords |
|                                                                                    | × GBD*        | GBDF≉                                   |
| • G                                                                                | EGB           | EGBD                                    |
|