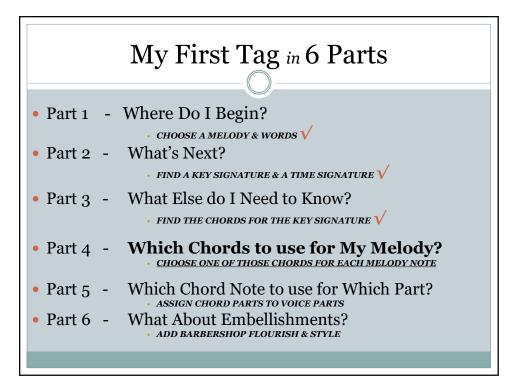

| My First Tag in 6 Parts |                                                                                                                                |  |
|-------------------------|--------------------------------------------------------------------------------------------------------------------------------|--|
| • Part 1 -              | Where Do I Begin?                                                                                                              |  |
| • Part 2 -              | <ul> <li>CHOOSE A MELODY &amp; WORDS √</li> <li>What's Next?</li> <li>FIND A KEY SIGNATURE &amp; A TIME SIGNATURE √</li> </ul> |  |
| • Part 3 -              | What Else do I Need to Know?<br>• FIND THE CHORDS FOR THE KEY SIGNATURE V                                                      |  |
| • Part 4 -              | Which Chords to use for My Melody?<br>• CHOOSE ONE OF THOSE CHORDS FOR EACH MELODY NOTE ✓                                      |  |
| • Part 5 -              | Which Chord Note to use for Which Part?                                                                                        |  |
| • Part 6 -              | What About Embellishments?<br>• ADD BARBERSHOP FLOURISH & STYLE                                                                |  |
|                         |                                                                                                                                |  |