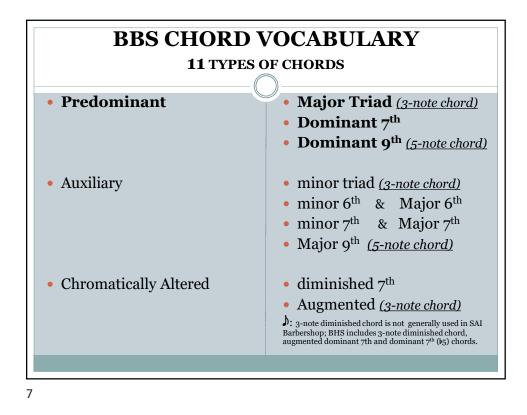

| Melody Notes & G Major Chord Choices<br>BBS Chord Vocabulary – Triads, 7ths & 9ths |               |                                         |
|------------------------------------------------------------------------------------|---------------|-----------------------------------------|
| Melody Notes                                                                       | <u>Triad</u>  | 7 <sup>th</sup> /9 <sup>th</sup> Chords |
|                                                                                    | × GBD*        | GBDF≉                                   |
| • G                                                                                | EGB           | EGBD                                    |
|