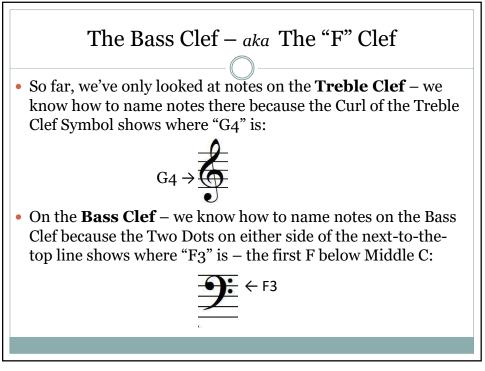

Part 3 -              | What Else do I Need to Know?<br>• FIND THE CHORDS FOR THE KEY SIGNATURE V                                                      |  |
| • Part 4 -              | Which Chords to use for My Melody?<br>• CHOOSE ONE OF THOSE CHORDS FOR EACH MELODY NOTE ✓                                      |  |
| • Part 5 -              | Which Chord Note to use for Which Part?                                                                                        |  |
| • Part 6 -              | What About Embellishments?<br>• ADD BARBERSHOP FLOURISH & STYLE                                                                |  |
|                         |                                                                                                                                |  |