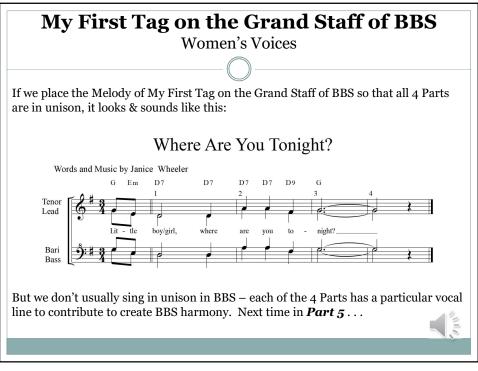

| What Else do I Need to Know?<br>• FIND THE CHORDS FOR THE KEY SIGNATURE V                                                      |  |
| • Part 4 -              | Which Chords to use for My Melody?<br>• CHOOSE ONE OF THOSE CHORDS FOR EACH MELODY NOTE ✓                                      |  |
| • Part 5 -              | Which Chord Note to use for Which Part?                                                                                        |  |
| • Part 6 -              | What About Embellishments?<br>• ADD BARBERSHOP FLOURISH & STYLE                                                                |  |
|                         |                                                                                                                                |  |