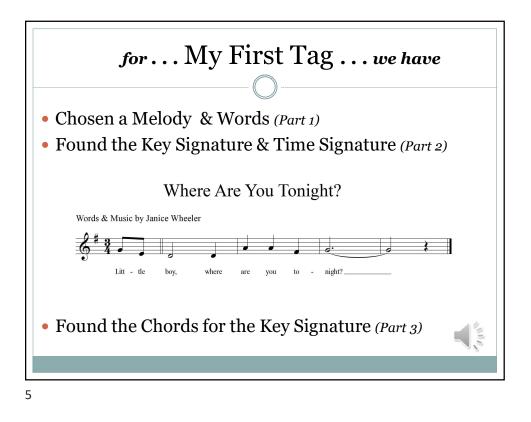

| My First Tag in 6 Parts |                                                                                                                                |  |
|-------------------------|--------------------------------------------------------------------------------------------------------------------------------|--|
| • Part 1 -              | Where Do I Begin?                                                                                                              |  |
| • Part 2 -              | <ul> <li>CHOOSE A MELODY &amp; WORDS √</li> <li>What's Next?</li> <li>FIND A KEY SIGNATURE &amp; A TIME SIGNATURE √</li> </ul> |  |
| • Part 3 -              | What Else do I Need to Know?<br>• FIND THE CHORDS FOR THE KEY SIGNATURE V                                                      |  |
| • Part 4 -              | Which Chords to use for My Melody?<br>• CHOOSE ONE OF THOSE CHORDS FOR EACH MELODY NOTE ✓                                      |  |
| • Part 5 -              | Which Chord Note to use for Which Part?                                                                                        |  |
| • Part 6 -              | What About Embellishments?<br>• ADD BARBERSHOP FLOURISH & STYLE                                                                |  |
|                         |                                                                                                                                |  |