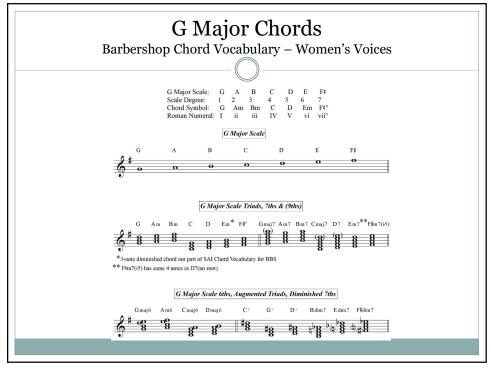

| Melody Notes & G Major Chord Choices<br>BBS Chord Vocabulary – Triads, 7ths & 9ths |               |                                         |
|------------------------------------------------------------------------------------|---------------|-----------------------------------------|
| Melody Notes                                                                       | <u>Triad</u>  | 7 <sup>th</sup> /9 <sup>th</sup> Chords |
|                                                                                    | × GBD*        | GBDF≉                                   |
| • G                                                                                | EGB           | EGBD                                    |
|                                                                                    | × CEG         | CEGB                                    |
|                                                                                    | ×             | ACEG                                    |
|                                                                                    |               | 11020                                   |
| • E                                                                                | × EGB*        | EGBD                                    |
| • E                                                                                | × CEG         | CEGB / CEGBD                            |
|                                                                                    | ×             | F#ACE/DF#ACE                            |
| D                                                                                  |               |                                         |
| • D                                                                                | × <u>GBD</u>  | GBDF / GBDF≉A                           |
| • D                                                                                | × BDF≸        | BDF≇A                                   |
|                                                                                    | ×             | EGBD                                    |
|                                                                                    | × <u>DF#A</u> | DF#AC*/DF#ACE                           |
| • A                                                                                | × ACE         | ACEG                                    |
|                                                                                    | DF#A          | DF#AC*/DF#ACE                           |
| • A                                                                                | × <u></u>     | FACE                                    |
|                                                                                    |               | •                                       |
| • F#                                                                               | х             | <u>F#ACE</u> *                          |
|                                                                                    | × BDF≸        | BDF≇A                                   |
|                                                                                    | × <u>DF#A</u> | <u>DF#AC/DF#ACE</u> *                   |