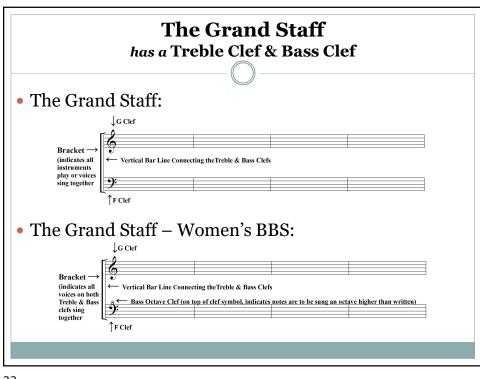

-              | What Else do I Need to Know?<br>• FIND THE CHORDS FOR THE KEY SIGNATURE V                                                      |  |
| • Part 4 -              | Which Chords to use for My Melody?<br>• CHOOSE ONE OF THOSE CHORDS FOR EACH MELODY NOTE ✓                                      |  |
| • Part 5 -              | Which Chord Note to use for Which Part?                                                                                        |  |
| • Part 6 -              | What About Embellishments?<br>• ADD BARBERSHOP FLOURISH & STYLE                                                                |  |
|                         |                                                                                                                                |  |