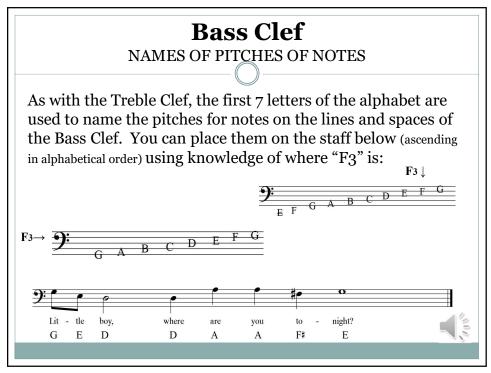

art 3 -              | What Else do I Need to Know?<br>• FIND THE CHORDS FOR THE KEY SIGNATURE V                                                      |  |
| • Part 4 -              | Which Chords to use for My Melody?<br>• CHOOSE ONE OF THOSE CHORDS FOR EACH MELODY NOTE ✓                                      |  |
| • Part 5 -              | Which Chord Note to use for Which Part?                                                                                        |  |
| • Part 6 -              | What About Embellishments?<br>• ADD BARBERSHOP FLOURISH & STYLE                                                                |  |
|                         |                                                                                                                                |  |