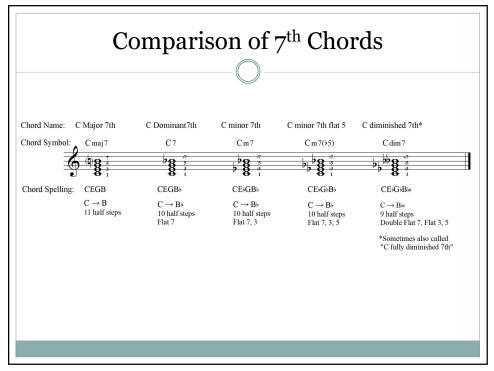

| Melody Notes & G Major Chord Choices<br>BBS Chord Vocabulary – Triads, 7ths & 9ths |               |                                         |
|------------------------------------------------------------------------------------|---------------|-----------------------------------------|
| Melody Notes                                                                       | <u>Triad</u>  | 7 <sup>th</sup> /9 <sup>th</sup> Chords |
|                                                                                    | × GBD*        | GBDF≉                                   |
| • G                                                                                | EGB           | EGBD                                    |
|