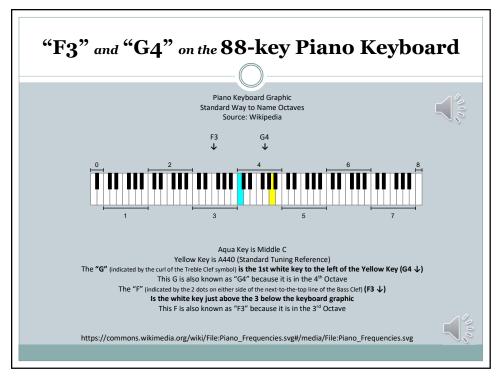

3 -              | What Else do I Need to Know?<br>• FIND THE CHORDS FOR THE KEY SIGNATURE V                                                      |  |
| • Part 4 -              | Which Chords to use for My Melody?<br>• CHOOSE ONE OF THOSE CHORDS FOR EACH MELODY NOTE ✓                                      |  |
| • Part 5 -              | Which Chord Note to use for Which Part?                                                                                        |  |
| • Part 6 -              | What About Embellishments?<br>• ADD BARBERSHOP FLOURISH & STYLE                                                                |  |
|                         |                                                                                                                                |  |