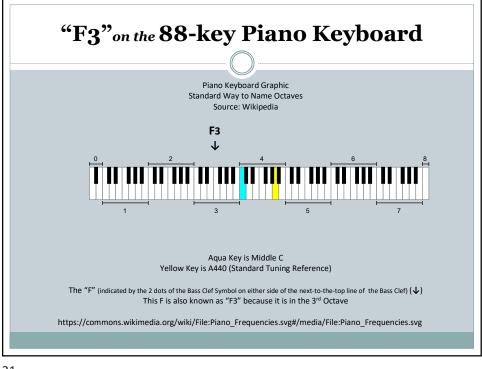

t 3 -              | What Else do I Need to Know?<br>• FIND THE CHORDS FOR THE KEY SIGNATURE V                                                      |  |
| • Part 4 -              | Which Chords to use for My Melody?<br>• CHOOSE ONE OF THOSE CHORDS FOR EACH MELODY NOTE ✓                                      |  |
| • Part 5 -              | Which Chord Note to use for Which Part?                                                                                        |  |
| • Part 6 -              | What About Embellishments?<br>• ADD BARBERSHOP FLOURISH & STYLE                                                                |  |
|                         |                                                                                                                                |  |