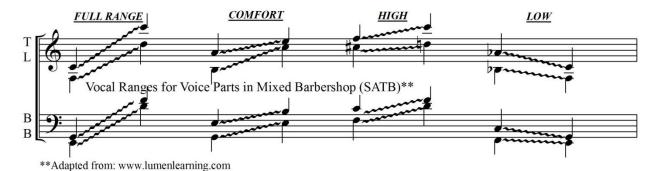

# Region 13 Arrangers WorkShop at HCNW Tag Writing Contest Suggested Vocal Ranges and Staff Notation

#### T L Vocal Ranges for Voice Parts in Women's Barbershop (SSAA)\*\* B B COMFORT HIGH LOW LOW LOW Community Communi

## Women's Voices in Barbershop

\*\*From: Personal Communication with Anita Barzilla, cited in "Arranging a 16-Bar Melody" by Joan D'Agostino, 2014.

### Men's Voices in Barbershop



\*\*From: Personal communication with Mike Menefee, 2016 and "A Guide to Selecting your Voice Part to Sing in a Barbershop Chorus" by Paul Tamblyn, Kingston Townsmen, 2006.

#### **Mixed Voices in Barbershop**